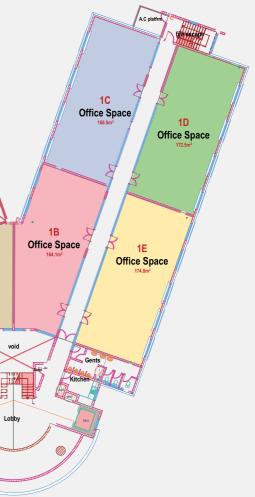

\*The layout is not fixed

1A Office Space First Floor Plan Area = 1,200m<sup>2</sup>

A.C platf

Upperhill is widely known as Nairobi's financial hub and boasts a diverse multinational occupier base - ranging from global insurance and investment companies to foreign government embassies