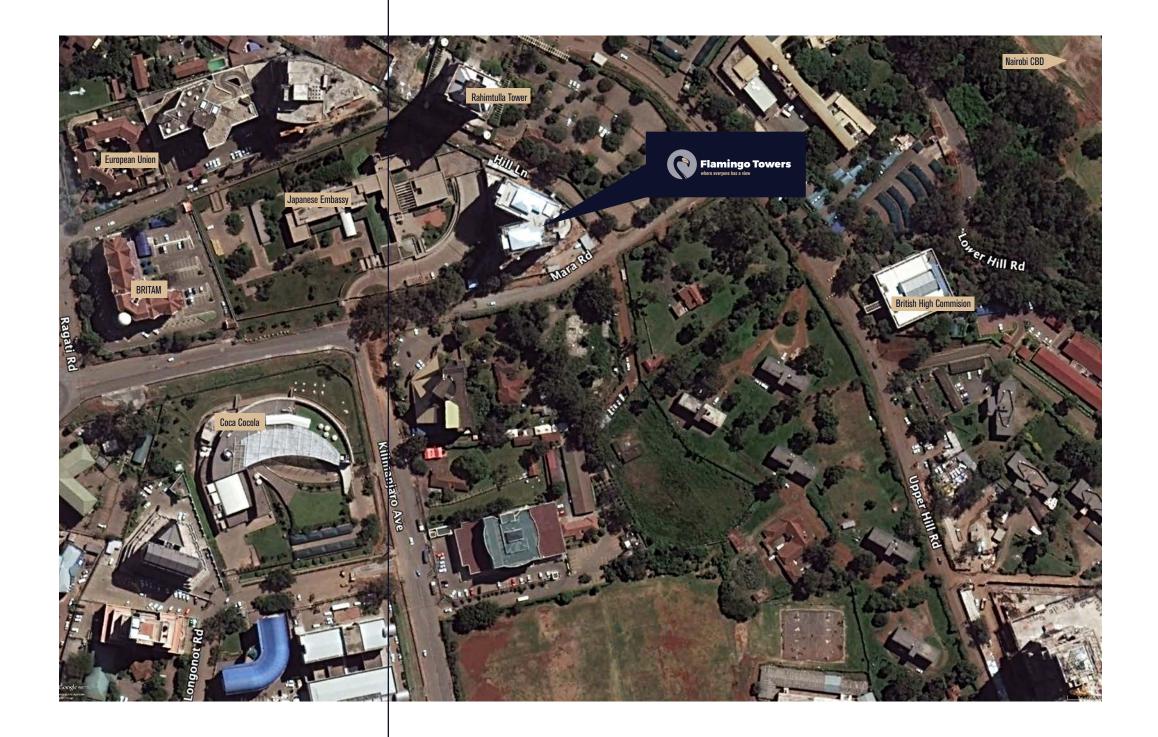

Some of the institutions which have chosen to base their East African Headquarters in Upper Hill include: The World Bank, Citibank, International Financial Corporation, Old Mutual, Britam, Coca Cola, and the Embassy of Japan.

Flamingo Towers is particularly well positioned benefiting from the enhanced security of neighbouring three major embassies, and quick access to both Mombasa road and Ngong road - and in extension two international airports