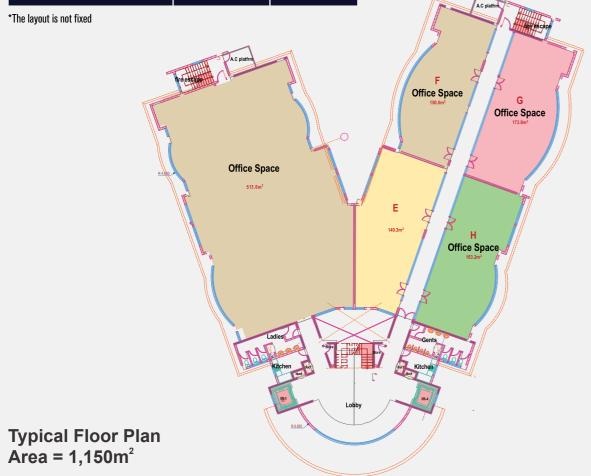

## Stunning panoramic views of the city from every office

| SPACE                          | WING A     | WING B |
|--------------------------------|------------|--------|
| Ground Floor                   | 538.79     | 611.21 |
| Mezzanine Floor                | 520.03     | 629.97 |
| First Floor                    | 538.67     | 661.33 |
| Typical Floors (2nd-7th Floor) | 513.51     | 636.49 |
| Typical Floors (8th-9th Floor) | 520.19     | 629.81 |
| Penthouse                      | 575.00     | 575.00 |
| Parking                        | 235 Spaces |        |

\*The layout is not fixed

1A Office Space First Floor Plan Area = 1,200m<sup>2</sup>

A.C platf

Upperhill is widely known as Nairobi's financial hub and boasts a diverse multinational occupier base - ranging from global insurance and investment companies to foreign government embassies