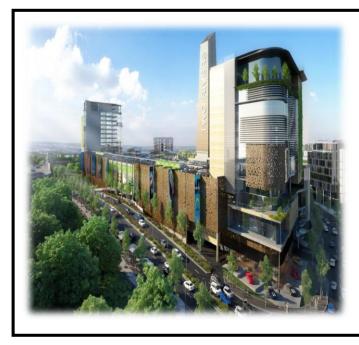

## Gigiri Two Rivers Office Towers

# To Let

Limuru Road / Northern Bypass

Building Total Building Size Vacant Area Net Rental Operating Costs Annual Escalation Basement parking charge Parking ratio Occupation Backup Power Back Water Supply Two Rivers Office Towers 200,000 sq.ft approx 5,500 to 100,000 sq.ft USD. 1.7 per sq.ft Kes. 33 per sq.ft 6% USD. 111 per bay per month 3 bays for every 1,000 sq.ft leased Mid 2016 Available through 2 back generators Borehole and ample water storage