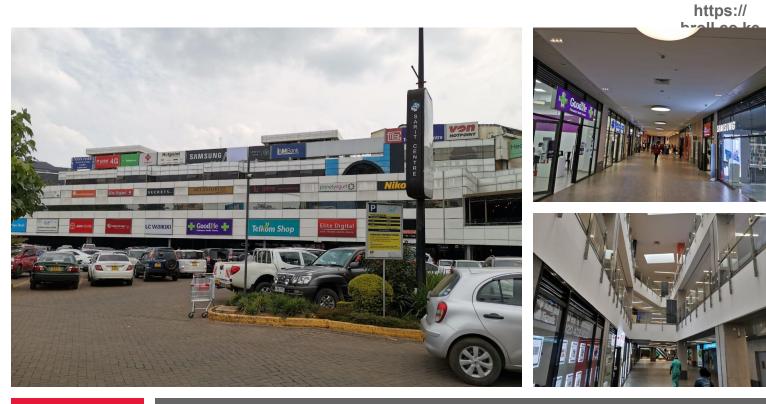

## Sarit Centre

The Sarit Centre is one of the largest shopping malls in East Africa, and was the first enclosed shopping mall in the country when it opened in 1983. It houses over 500,000 square feet of space occupied by a diversity of retail shops, offices, medical facilities and other utilities. The Sarit Expo Centre is a popular venue for international exhibitions as well as private functions and banquets. Over 25,000 visitors come to the Centre every day. List of Features o Baby Room o 24hrs security with CCTV surveillance and computerized access control systems o Secure and ample parking o 9 High-speed elevators o ICT and fiber backbone infrastructure o Backup generator and back up water storage o Easy...